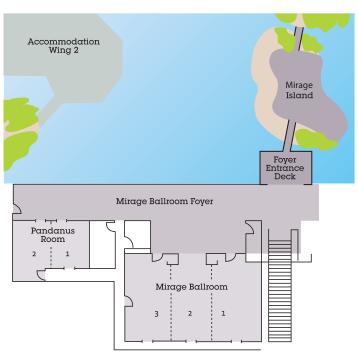

#### MEETING FACILITIES

- 18 indoor and outdoor event spaces
- Versatile conference destination catering for events from 20 to 1000 guests
- Glade Pavilion largest pillarless conference facility in Port Douglas
- Restaurant space dedicated for functions
- Outdoor poolside event venues including Mainbeach, Poolside Gazebo, Mirage Island, Freshwater Island and Secret Garden
- Outdoor tropical garden spaces including Four Mile Lawn and Secret Garden
- Crystal Wedding Chapel (beachfront views)
- Onsite dedicated Sales and Conventions
  department
- In-house audio visual company
- Specialised banquet packages and menus designed for all dietary requirements

## ROOM DIMENSIONS AND SEATING CAPACITIES

| Room Name                | Length (m) | Width (m) | Height (m) | Sq. Metres | Theatre | Banquet | Reception | Classroom | U-Shape |
|--------------------------|------------|-----------|------------|------------|---------|---------|-----------|-----------|---------|
| Mirage Ballroom          | 21.2       | 13.1      | 5.0        | 278        | 300     | 200     | 300       | 180       | 70      |
| Ballroom 1               | 13.2       | 6.9       | 5.0        | 94         | 80      | 60      | 100       | 50        | 35      |
| Ballroom 2               | 13.2       | 6.9       | 5.0        | 92         | 80      | 60      | 100       | 50        | 35      |
| Ballroom 3               | 13.2       | 6.9       | 5.0        | 94         | 80      | 60      | 100       | 50        | 35      |
| Mirage Ballroom Foyer    | -          | -         | 4.0        | 260        | -       | -       | 200       | -         | -       |
| Pandanus Boardroom       | -          | -         | 5.0        | 101        | 80      | 70      | 80        | 40        | 40      |
| Boardroom 1              | 7.1        | 6.1       | 5.0        | 43         | 40      | 30      | 40        | 20        | 20      |
| Boardroom 2              | 9.2        | 5.3       | 5.0        | 48         | 40      | 40      | 40        | 20        | 20      |
| Feast Deck               | -          | -         | -          | -          | -       | 120     | -         | -         | -       |
| Feast                    | -          | -         | -          | -          | -       | 200     | -         | -         | -       |
| Poolside Gazebo          | -          | -         | -          | -          | -       | 360     | 500       | -         | -       |
| Glade Pavilion           | 40         | 20        | -          | 800        | 850     | 500     | 1000      | 480       | -       |
| Executive Boardroom*     | 7.5        | 5         | -          | 37.5       | -       | -       | -         | -         | -       |
| Crystal Chapel           | 13.5       | 7.5       | -          | 101        | 30      | -       | 50        | -         | -       |
| Main Beach               | -          | -         | -          | -          | -       | 140     | 200       | -         | -       |
| Mirage Island            | -          | -         | -          | -          | -       | 100     | 150       | -         | -       |
| Freshwater Island        | -          | -         | -          | -          | -       | 100     | 150       | -         | -       |
| Secret Garden            | -          | -         | -          | -          | -       | -       | 100       | -         | -       |
| Four Mile Lawn           | -          | -         | -          | -          | -       | 140     | 300       | -         | -       |
| Fairview Function Room** | -          | -         | -          | -          | 130     | 100     | 200       | 70        | 40      |
| Country Club Lawn**      | -          | -         | -          | -          | -       | 400     | 750       | -         | -       |