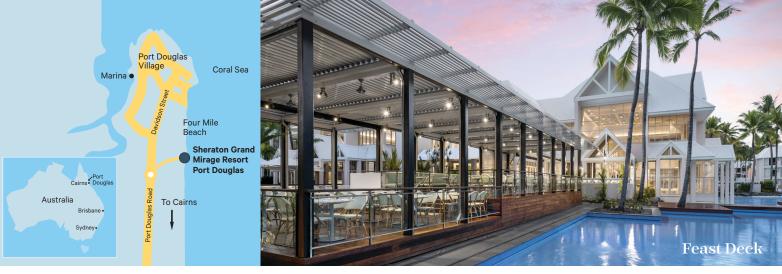

### RESTAURANTS & BARS

- Feast Restaurant and Bar
- Lobby Cafe
- Lagoons Bar
- Daintree Bar & Lounge

| Accommodation rooms   | 295  |
|-----------------------|------|
| Meeting rooms         | 8    |
| Largest room capacity | 1000 |

## ROOM DIMENSIONS AND SEATING CAPACITIES

| Room Name                | Length (m) | Width (m) | Height (m) | Sq. Metres | Theatre | Banquet | Reception | Classroom | U-Shape |
|--------------------------|------------|-----------|------------|------------|---------|---------|-----------|-----------|---------|
| Mirage Ballroom          | 21.2       | 13.1      | 5.0        | 278        | 300     | 200     | 300       | 180       | 70      |
| Ballroom 1               | 13.2       | 6.9       | 5.0        | 94         | 80      | 60      | 100       | 50        | 35      |
| Ballroom 2               | 13.2       | 6.9       | 5.0        | 92         | 80      | 60      | 100       | 50        | 35      |
| Ballroom 3               | 13.2       | 6.9       | 5.0        | 94         | 80      | 60      | 100       | 50        | 35      |
| Mirage Ballroom Foyer    | -          | -         | 4.0        | 260        | -       | -       | 200       | -         | -       |
| Pandanus Boardroom       | -          | -         | 5.0        | 101        | 80      | 70      | 80        | 40        | 40      |
| Boardroom 1              | 7.1        | 6.1       | 5.0        | 43         | 40      | 30      | 40        | 20        | 20      |
| Boardroom 2              | 9.2        | 5.3       | 5.0        | 48         | 40      | 40      | 40        | 20        | 20      |
| Feast Deck               | -          | -         | -          | -          | -       | 120     | -         | -         | -       |
| Feast                    | -          | -         | -          | -          | -       | 200     | -         | -         | -       |
| Poolside Gazebo          | -          | -         | -          | -          | -       | 360     | 500       | -         | -       |
| Glade Pavilion           | 40         | 20        | -          | 800        | 850     | 500     | 1000      | 480       | -       |
| Executive Boardroom*     | 7.5        | 5         | -          | 37.5       | -       | -       | -         | -         | -       |
| Crystal Chapel           | 13.5       | 7.5       | -          | 101        | 30      | -       | 50        | -         | -       |
| Main Beach               | -          | -         | -          | -          | -       | 140     | 200       | -         | -       |
| Mirage Island            | -          | -         | -          | -          | -       | 100     | 150       | -         | -       |
| Freshwater Island        | -          | -         | -          | -          | -       | 100     | 150       | -         | -       |
| Secret Garden            | -          | -         | -          | -          | -       | -       | 100       | -         | -       |
| Four Mile Lawn           | -          | -         | -          | -          | -       | 140     | 300       | -         | -       |
| Fairview Function Room** | -          | -         | -          | -          | 130     | 100     | 200       | 70        | 40      |
| Country Club Lawn**      | -          | -         | -          | -          | -       | 400     | 750       | -         | -       |