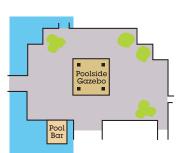

#### MEETING FACILITIES

- 18 indoor and outdoor event spaces
- Versatile conference destination catering for events from 20 to 1000 guests
- Glade Pavilion largest pillarless conference facility in Port Douglas
- Restaurant space dedicated for functions
- Outdoor poolside event venues including Mainbeach, Poolside Gazebo, Mirage Island, Freshwater Island and Secret Garden
- Outdoor tropical garden spaces including Four Mile Lawn and Secret Garden
- Crystal Wedding Chapel (beachfront views)
- Onsite dedicated Sales and Conventions
  department
- In-house audio visual company
- Specialised banquet packages and menus designed for all dietary requirements

## ROOM DIMENSIONS AND SEATING CAPACITIES

| Room Name                | Length (m) | Width (m) | Height (m) | Sq. Metres | Theatre | Banquet | Reception | Classroom | U-Shape |
|--------------------------|------------|-----------|------------|------------|---------|---------|-----------|-----------|---------|
| Mirage Ballroom          | 21.2       | 13.1      | 5.0        | 278        | 300     | 200     | 300       | 180       | 70      |
| Ballroom 1               | 13.2       | 6.9       | 5.0        | 94         | 80      | 60      | 100       | 50        | 35      |
| Ballroom 2               | 13.2       | 6.9       | 5.0        | 92         | 80      | 60      | 100       | 50        | 35      |
| Ballroom 3               | 13.2       | 6.9       | 5.0        | 94         | 80      | 60      | 100       | 50        | 35      |
| Mirage Ballroom Foyer    | -          | -         | 4.0        | 260        | -       | -       | 200       | -         | -       |
| Pandanus Boardroom       | -          | -         | 5.0        | 101        | 80      | 70      | 80        | 40        | 40      |
| Boardroom 1              | 7.1        | 6.1       | 5.0        | 43         | 40      | 30      | 40        | 20        | 20      |
| Boardroom 2              | 9.2        | 5.3       | 5.0        | 48         | 40      | 40      | 40        | 20        | 20      |
| Feast Deck               | -          | -         | -          | -          | -       | 120     | -         | -         | -       |
| Feast                    | -          | -         | -          | -          | -       | 200     | -         | -         | -       |
| Poolside Gazebo          | -          | -         | -          | -          | -       | 360     | 500       | -         | -       |
| Glade Pavilion           | 40         | 20        | -          | 800        | 850     | 500     | 1000      | 480       | -       |
| Executive Boardroom*     | 7.5        | 5         | -          | 37.5       | -       | -       | -         | -         | -       |
| Crystal Chapel           | 13.5       | 7.5       | -          | 101        | 30      | -       | 50        | -         | -       |
| Main Beach               | -          | -         | -          | -          | -       | 140     | 200       | -         | -       |
| Mirage Island            | -          | -         | -          | -          | -       | 100     | 150       | -         | -       |
| Freshwater Island        | -          | -         | -          | -          | -       | 100     | 150       | -         | -       |
| Secret Garden            | -          | -         | -          | -          | -       | -       | 100       | -         | -       |
| Four Mile Lawn           | -          | -         | -          | -          | -       | 140     | 300       | -         | -       |
| Fairview Function Room** | -          | -         | -          | -          | 130     | 100     | 200       | 70        | 40      |
| Country Club Lawn**      | -          | -         | -          | -          | -       | 400     | 750       | -         | -       |